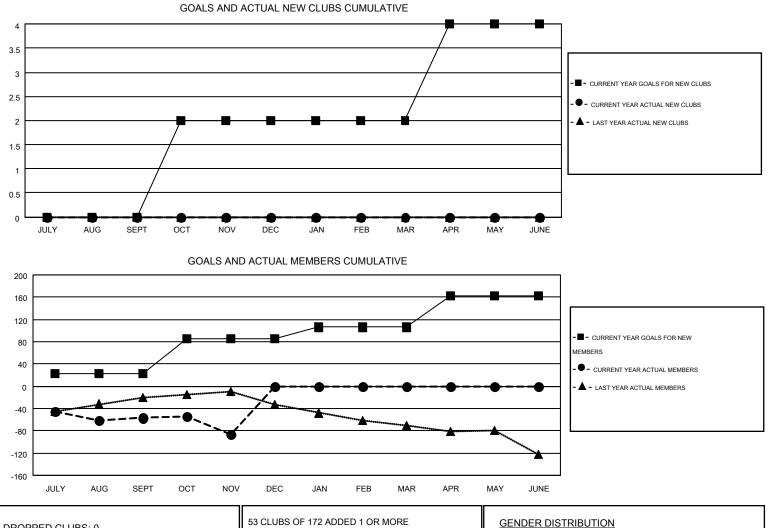

## GMT: CINDY GREGG

LOCATION: WEST VIRGINIA

| GM  | т | CA | 1 |
|-----|---|----|---|
| GIV |   | CA | 1 |

|                       |                  | Clubs     |                  |                       |               |                    | Members                                |                    |                  |
|-----------------------|------------------|-----------|------------------|-----------------------|---------------|--------------------|----------------------------------------|--------------------|------------------|
| RESULTS FOR 2016-2017 |                  |           |                  | RESULTS FOR 2016-2017 |               |                    |                                        |                    |                  |
| QUARTER               | NEW CLUB<br>GOAL | NEW CLUBS | DROPPED<br>CLUBS | NET<br>GAIN/LOSS      | QUARTER       | NEW MEMBER<br>GOAL | CHARTER AND<br>NEW<br>MEMBERS<br>ADDED | DROPPED<br>MEMBERS | NET<br>GAIN/LOSS |
| JULY/AUG/SEPT         | 0                | 0         | 0                | 0                     | JULY/AUG/SEPT | 22                 | 65                                     | 122                | -57              |
| OCT/NOV/DEC           | 2                | 0         | 0                | 0                     | OCT/NOV/DEC   | 63                 | 44                                     | 74                 | -30              |
| JAN/FEB/MAR           | 0                | 0         | 0                | 0                     | JAN/FEB/MAR   | 21                 | 0                                      | 0                  | 0                |
| APR/MAY/JUNE          | 2                | 0         | 0                | 0                     | APR/MAY/JUNE  | 57                 | 0                                      | 0                  | 0                |

| DROPPED CLUBS: 0 |     | 53 CLUBS OF 172 ADDED 1 OR MORE | GENDER DISTRIBUTION   |                |       |
|------------------|-----|---------------------------------|-----------------------|----------------|-------|
|                  |     | NEW MEMBERS                     | MALE                  | 2,827 (66.82%) |       |
|                  |     |                                 | FEMALE                | 1,404 (33.18%) |       |
| DROPPED MEMBERS  |     |                                 |                       |                |       |
| DECEASED         | 38  | CLICK HERE FOR HEALTH           |                       |                | 4 000 |
| CLUB CANCELLED   | 0   | ASSESSMENT DATA                 | FAMILY UNIT MEMBERS   |                | 1,203 |
| OTHER            | 158 |                                 | HEAD OF HOUSEHOLD     |                | 586   |
| TOTAL            | 196 |                                 | NON-HEAD OF HOUSEHOLD |                | 617   |
|                  |     |                                 |                       | _              |       |